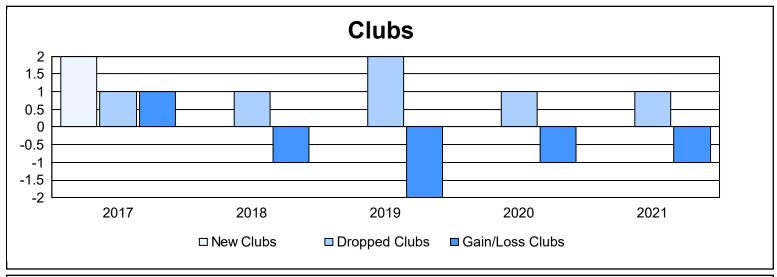

District 33 Y

As of June 2021 Cumulative

| Year      | New<br>Clubs | Dropped<br>Clubs | Gain/<br>Loss<br>Clubs | New<br>Members | Charter<br>Members | Reinstate<br>Members | Transfer<br>Members | Total<br>Member<br>Added | Total<br>Members<br>Dropped | Gain/<br>Loss<br>Members |
|-----------|--------------|------------------|------------------------|----------------|--------------------|----------------------|---------------------|--------------------------|-----------------------------|--------------------------|
| 2016-2017 | 2            | 1                | 1                      | 101            | 68                 | 23                   | 5                   | 197                      | 152                         | 45                       |
| 2017-2018 | 0            | 1                | -1                     | 93             | 2                  | 3                    | 3                   | 101                      | 142                         | -41                      |
| 2018-2019 | 0            | 2                | -2                     | 63             | 2                  | 8                    | 2                   | 75                       | 123                         | -48                      |
| 2019-2020 | 0            | 1                | -1                     | 48             | 0                  | 2                    | 0                   | 50                       | 123                         | -73                      |
| 2020-2021 | 0            | 1                | -1                     | 31             | 0                  | 3                    | 1                   | 35                       | 87                          | -52                      |
| Average   | 0            | 1                | -1                     | 67             | 14                 | 8                    | 2                   | 92                       | 125                         | -34                      |